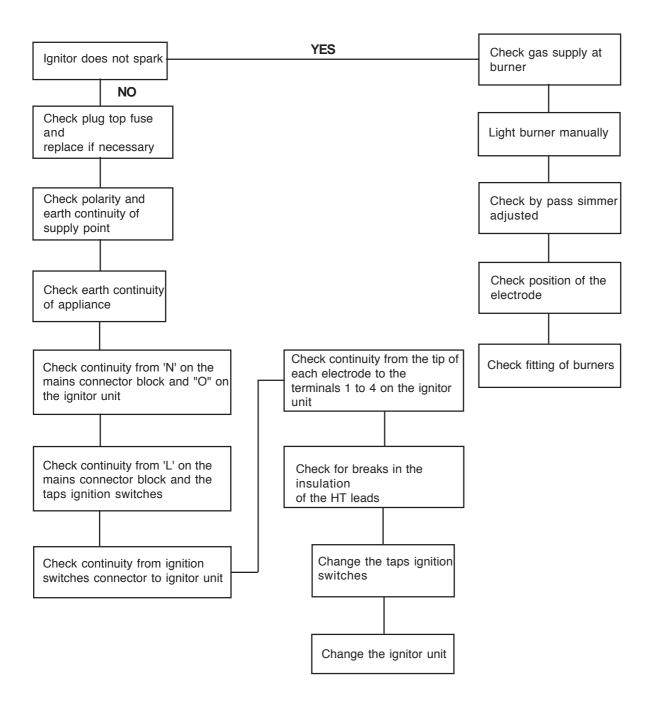

# Ignition System / Gas Ignition

# Commissioning

When the hob has been fully installed it will be necessary to check the minimum flame setting. To do this, follow the procedure below.

- Turn the gas tap to the MAX position and ignite.
- Set the gas tap to the MIN flame position then turn the control knob from MIN to MAX several times. If the flame is unstable or is extinguished follow the procedure below.

#### **Procedure:**

Re-ignite the burner and set to MIN.

Remove the control knob.

To adjust, use a thin bladed screwdriver and turn the adjustment screw (see diagram) until the flame is steady and does not extinguish, when the knob is turned from MIN to MAX. Repeat this procedure for all burners.